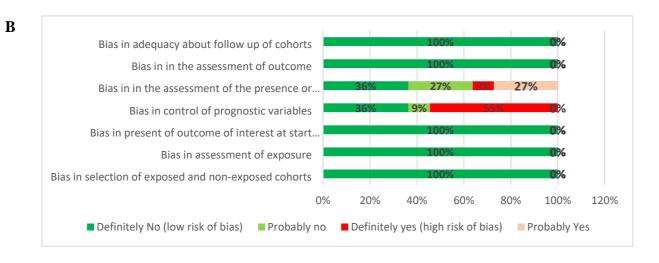

Poor quality: 0 or 1 star in selection domain OR 0 stars in comparability domain OR 0 or 1 stars in outcome/exposure domain

**Appendix 4: Risk of bias in Cohort studies**