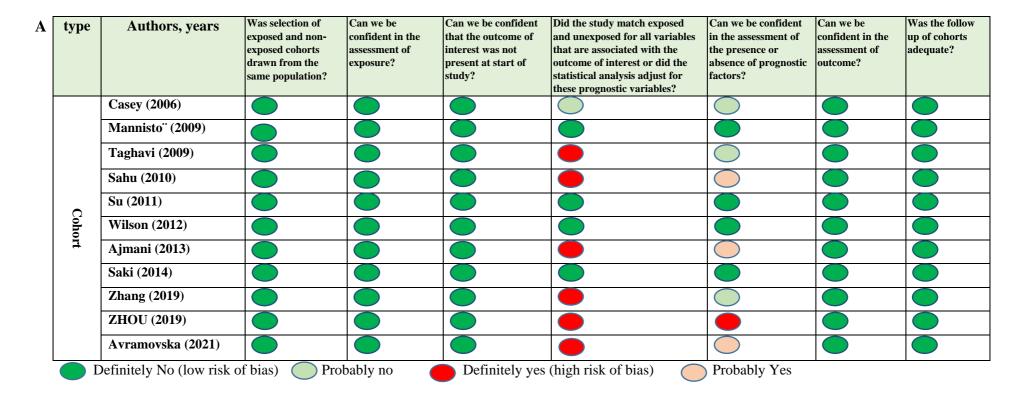

Poor quality: 0 or 1 star in selection domain OR 0 stars in comparability domain OR 0 or 1 stars in outcome/exposure domain

**Appendix 4: Risk of bias in Cohort studies**