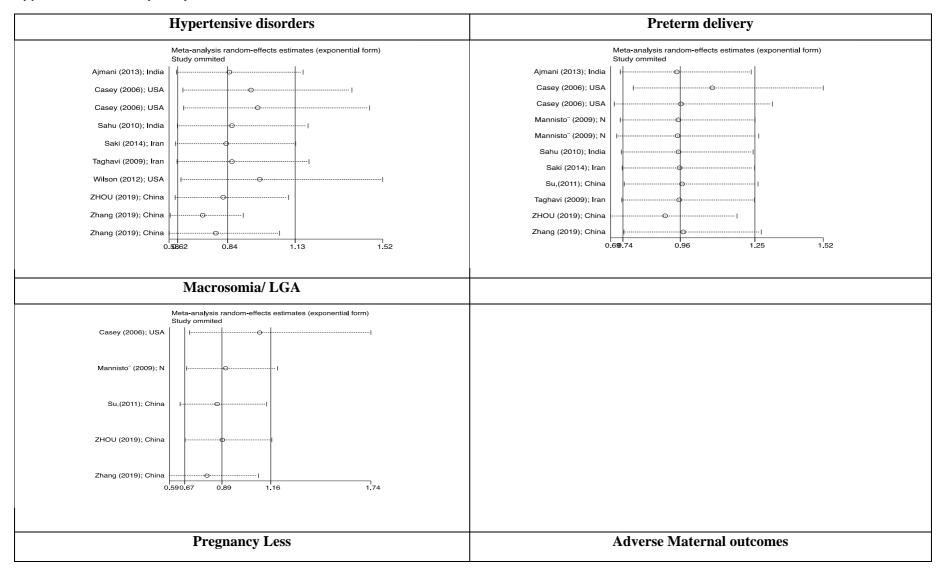

**Appendix 2: Sensitivity analysis** 

Appendix 2: Forest plots of Sensitivity analysis in adverse pregnancy outcomes

Appendix 3. Quality assessment of included studies using the Newcastle-Ottawa Quality Assessment Form for Studies