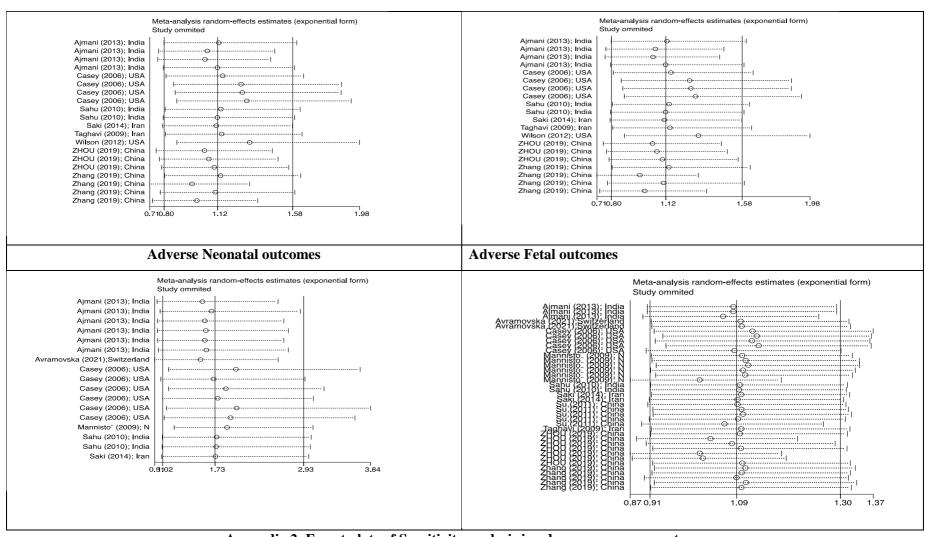

**Appendix 2: Sensitivity analysis** 

Appendix 2: Forest plots of Sensitivity analysis in adverse pregnancy outcomes

Appendix 3. Quality assessment of included studies using the Newcastle-Ottawa Quality Assessment Form for Studies