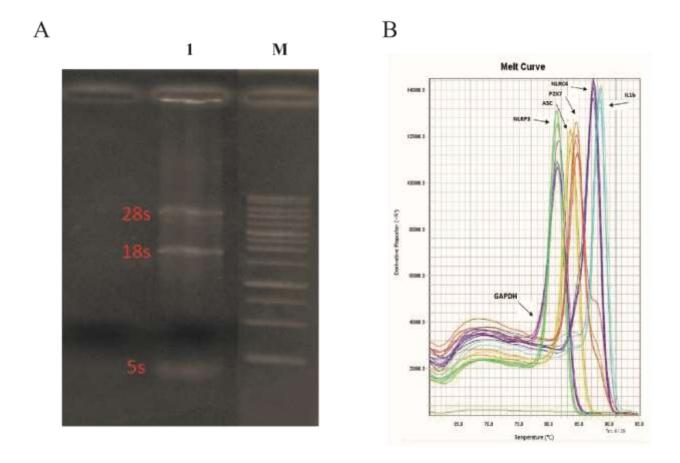

\*To whom correspondence should be addressed. E-mail: vahid.asgary@yahoo.com; fbaghbani@iauvaramin.ac.ir

Volume 20, Issue 3 (Summer 2021)

This PDF file includes:

Figure S1

**Figure S1.** Investigation of the integrity of the isolated RNA and the primer specificity analysis via melt curve evaluation of primer pairs. A. Representative image of 1% agarose gel electrophoresis of the isolated RNA (1) the isolated RNA (M) 1000 bp DNA ladder. B. The melting peak of the amplified products.